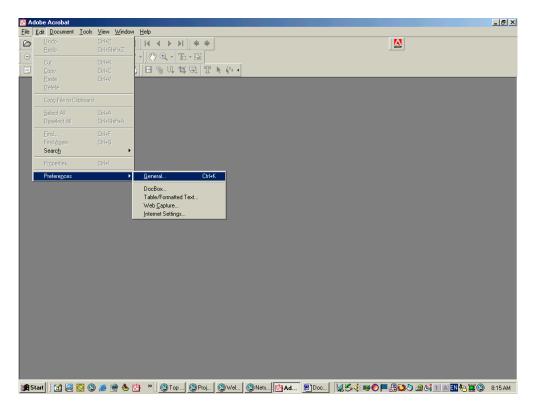

Your online comment preferences in Acrobat 5.0 have been set for WebDav collaboration on this site. You may reset your preferences to your choosing by selecting Edit > Preferences > General from the Acrobat menu ...

and then selecting "Online Comments" from the Preferences dialog box.

| lobe Acrobat<br>Edit Document Iools View Window Help                                                                                                                                                                                                            | Ð×   |
|-----------------------------------------------------------------------------------------------------------------------------------------------------------------------------------------------------------------------------------------------------------------|------|
|                                                                                                                                                                                                                                                                 |      |
|                                                                                                                                                                                                                                                                 |      |
| $\mathbb{T} \oplus \otimes \mathscr{D} \bullet \mathcal{D} - \mathcal{D} - \mathfrak{W} \otimes [ \square \otimes \square \downarrow \Box \Box \land \wp \bullet$                                                                                               |      |
|                                                                                                                                                                                                                                                                 |      |
| Preferences X                                                                                                                                                                                                                                                   |      |
| Accessibility<br>Batch Processing<br>Color Managements<br>Diptal Signatures<br>Deplay<br>Extract Images<br>Forms<br>Fuß Screen<br>Lidentky<br>JavsScript<br>Layout Grid<br><b>Crine Comments</b><br>Opting Socurity<br>Speling<br>Touchtlp<br>Update<br>Web Buy |      |
|                                                                                                                                                                                                                                                                 |      |
|                                                                                                                                                                                                                                                                 |      |
|                                                                                                                                                                                                                                                                 |      |
|                                                                                                                                                                                                                                                                 |      |
| tart 171 🗆 🔞 🚳 🙈 🖄 👌 👋 🚳 Too 🚳 Proi 🚳 Wel 🚳 Nets 173 Art 🛛 🗟 Doc 1915. A 💷 🔍 🕮 🖉 🖓 🖄 🖉 🖉                                                                                                                                                                        | 4 AM |